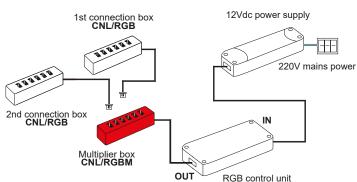

## SERIES CONNECTION RGB

Connection box solely for Microspot models SKY RGB, ALGOL RGB and HALLEY RGB. The boxes must be used when installing and operating spotlights. Available in a six-input version. A multiplier box can be used to expand the system. Indoor installation, connection cables 200mm, max. current 2.5A.

Mandatory box for connection of the Microspots SKY RGB, ALGOL RGB and HALLEY RGB. One to six microspots can be connected to the same box.

Mandatory box for connection of the Microspots SKY RGB, ALGOL RGB and HALLEY RGB. One to six microspots can be connected to the same box. The box is equipped with a multiplier connector.

Multiplier box to be used for system expansion with Microspot DUST and SKY. Up to six CNL/RGBJ boxes can be connected to this box.

## **EXAMPLE OF USE WITH MULTIPLE BOXES**

www.nanoledlighting.com 247