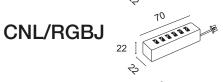

Multiplier box to be used for system expansion with Microspot DUST and SKY. Up to six CNL/RGBJ boxes can be connected to this box.