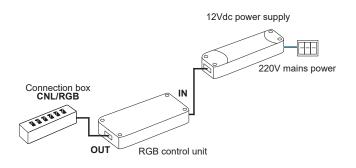

s SKY RGB, ALGOL RGB and HALLEY RGB. The boxes must be used when installing and operating spotlights. Available in a six-input version. A multiplier box can be used to expand the system. Indoor installation, connection cables 200mm, max. current 2.5A.



Mandatory box for connection of the Microspots SKY RGB, ALGOL RGB and HALLEY RGB. One to six microspots can be connected to the same box.



Mandatory box for connection of the Microspots SKY RGB, ALGOL RGB and HALLEY RGB. One to six microspots can be connected to the same box. The box is equipped with a multiplier connector.



Multiplier box to be used for system expansion with Microspot DUST and SKY. Up to six CNL/RGBJ boxes can be connected to this box.

## **EXAMPLE OF USE WITH SINGLE BOX**

## **EXAMPLE OF USE WITH MULTIPLE BOXES**





www.nanoledlighting.com 247