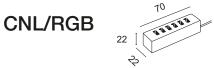

## SERIES CONNECTION RGB

Connection box solely for Microspot models SKY RGB, ALGOL RGB and HALLEY RGB. The boxes must be used when installing and operating spotlights. Available in a six-input version. A multiplier box can be used to expand the system. Indoor installation, connection cables 200mm, max. current 2.5A.

Mandatory box for connection of the Microspots SKY RGB, ALGOL RGB and HALLEY RGB. One to six microspots can be connected to the same box.

Mandatory box for connection of the Microspots SKY RGB, ALGOL RGB and HALLEY RGB. One to six microspots can be connected to the same box. The box is equipped with a multiplier connector.